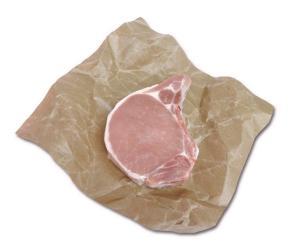

## Bronze Label Center Cut Pork Chops

Our most economical cut, the Bronze Label center cut pork chop is cut from quality 11-rib center cut pork loins from #1 Butcher Hogs. Available with or without Calumet's very own injected **Savory Select™** marinade.