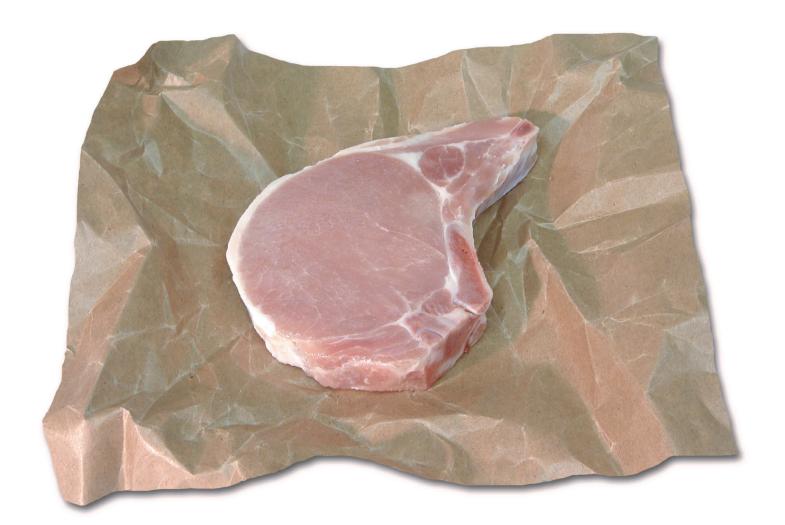

### Gold Label Center Cut Pork Chops

The Gold Label center cut pork chop, Calumet's premium chop, is cut only from premium quality 8-rib center cut pork loins from #1 Butcher Hogs. Available with or without Calumet's very own injected **Savory Select™** marinade.