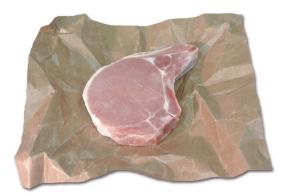

## Silver Label Center Cut Pork Chops

Our most popular cut, the Silver Label center cut pork chop is cut from high quality 11-rib center cut pork loins from #1 Butcher Hogs. Available with or without Calumet's very own injected **Savory Select™** marinade.